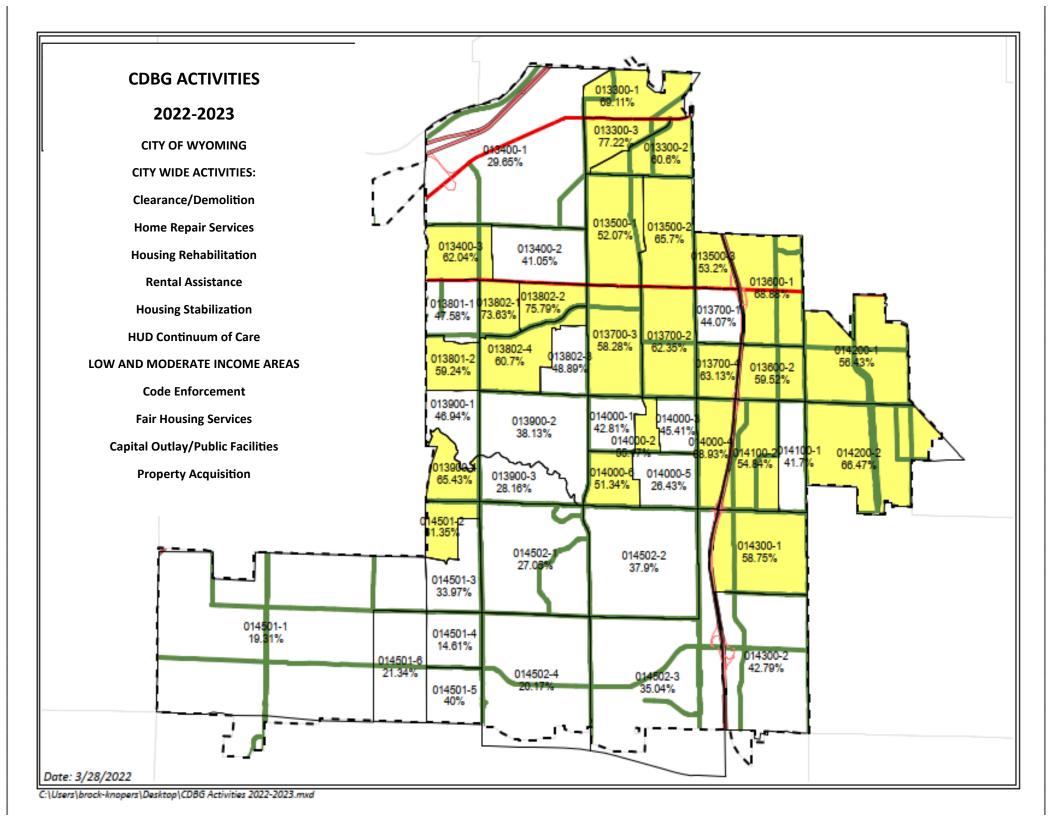

See the attached Goals and Outcomes Detail section and the following documents for further explanation: CDBG Activities Map 2022-2023, Code Enforcement Activity Map 2022-2023, and Blight Prevention and Remediation Program Strategies.

total of \$40,000 was spent on homeless hotel costs. The total of three years' spending of CDBG-CV funds is \$304,027.45.

See the attached Goals and Outcomes Detail section and the following documents for further explanation: CDBG Activities Map 2022-2023, Code Enforcement Activity Map 2022-2023, and Blight Prevention and Remediation Program Strategies.