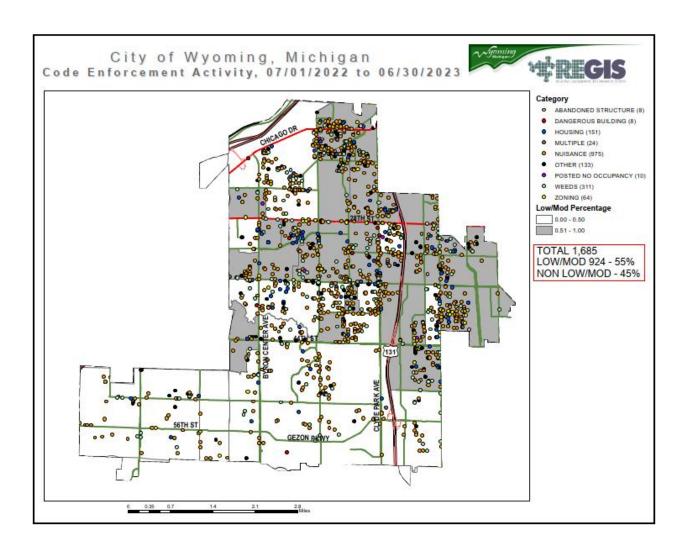

See the attached Goals and Outcomes Detail section and the following documents for further explanation: CDBG Activities Map 2022-2023, Code Enforcement Activity Map 2022-2023, and Blight Prevention and Remediation Program Strategies.

total of \$40,000 was spent on homeless hotel costs. The total of three years' spending of CDBG-CV funds is \$304,027.45.

See the attached Goals and Outcomes Detail section and the following documents for further explanation: CDBG Activities Map 2022-2023, Code Enforcement Activity Map 2022-2023, and Blight Prevention and Remediation Program Strategies.

The total cost of municipal code enforcement services in 2022-2023 was \$390,473.88, of which \$64,205.34 of CDBG funds were leveraged to address blight in eligible low/mod income areas.

The City has a consortium agreement with the County of Kent allowing them to receive and administer Wyoming's federal entitlement of HOME dollars. All data related to HOME funds will be reported by the County of Kent and is not included in this CAPER in order to avoid duplicate reporting of data to HUD.